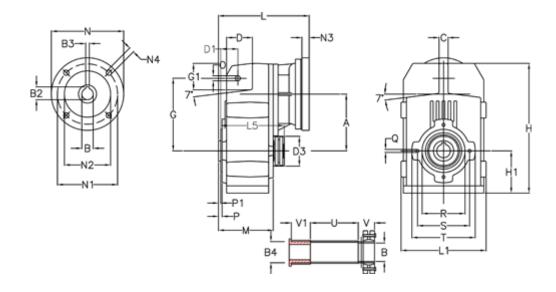

## **Data Sheet**

Article number: 29560233318320
Description: Shaft mounted gear

A253QF32-333,1-P63B5

## **Measures**

| A = 128.75 | D1 = 43.5 | l5 = 197.5 | P1                                   | = 3.5    | V  |
|------------|-----------|------------|--------------------------------------|----------|----|
| B = 32     | d3 = 83   | M = 135.5  | Q                                    | = M10x14 | V1 |
| B1 = 11    | G = 162   | N = 140    | R                                    | = 110    |    |
| B2 = 12.8  | G1 = 58.0 | N1 = 115   | S                                    | = 130    |    |
| B3 = 4     | H = 290.5 | N2 = 95    | Т                                    | = 150    |    |
| B4 = 32    | H1 = 93.5 | N4 = M8x19 | Tightening torque Nm adapter bushing | g = 6.0  |    |
| C = 20     | L = 213.0 | O = 13     | Tightening torque Nm shrink disc     | = 7.0    |    |
| D = 57.0   | L1 = 188  | P = 6.0    | U                                    | = 120.5  |    |